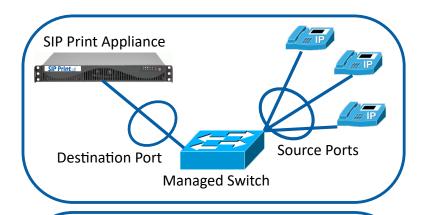

SERVICES
LAW ENFORCEMENT
EDUCATIONAL INSTITUTIONS
STATE & LOCAL GOVERNMENT

## **CALL RECORDING / PLAYBACK FEATURES**

- Call Recording in Standard Media Formats
- Call Playback on Standard Media Players
- Search by Agent Name
- Search by Area Code and Prefix
- Extension and Name Lookup
- Caller ID

- Fast Forward and Rewind
- Time and Date Stamping
- Email Calls Inline
- Secure Multiple Manager Access
- Archive and Audit Trail
- Column Sorting (on-the-fly)

#### **CALL REPORTING FEATURES**

- Top Callers by Quantity
- Top Callers by Duration
- Call Ratings by Agent

- Most Frequently Dialed
- Longest Calls
- Call Details

### **SIP Print Cloud Architecture**

Calls are captured and stored locally with available DES file encryption conforming to Federal Information Processing Standards.



Meta data is pushed to the SIP Print Cloud over a secure Outbound Connection to NIST compliant servers where the call records are searchable in the SIP **Print Cloud Portal** 



When a User plays a call, the media file is pushed from the premise based SIP Print Appliance over a secure (SSL) connection to the SIP Print Cloud Servers then down to the Users Web client.



## **SIP Print Cloud Appliance Specs**

| Appliance Models     | SME                        | SMB                        | Express                    |
|----------------------|----------------------------|----------------------------|----------------------------|
| Recorded Users       | 200                        | 70                         | 15                         |
| Concurrent Calls     | 200