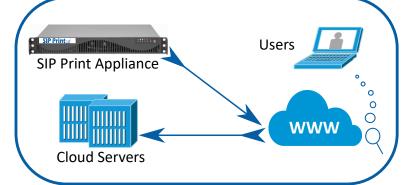

### **SIP Print Cloud Architecture**

Calls are captured and stored locally with available DES file encryption conforming to Federal Information Processing Standards.

Meta data is pushed to the SIP Print Cloud over a secure Outbound Connection to NIST compliant servers where the call records are searchable in the SIP **Print Cloud Portal** 

When a User plays a call, the media file is pushed from the premise based SIP Print Appliance over a secure (SSL) connection to the SIP Print Cloud Servers then down to the Users Web client.