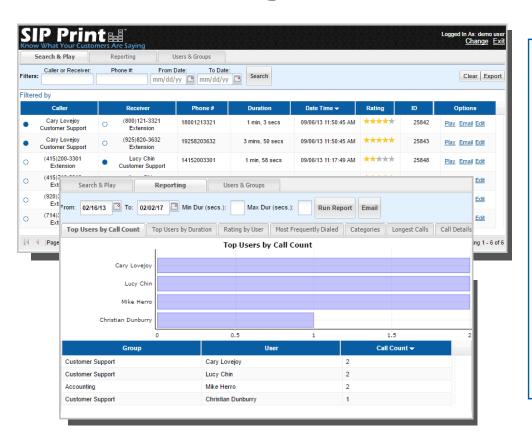

## **CALL RECORDING / PLAYBACK FEATURES**

- Call Recording in Standard Media Formats
- Call Playback on Standard Media Players
- Search by Agent Name
- Search by Area Code and Prefix
- Extension and Name Lookup
- Caller ID

- Fast Forward and Rewind
- Time and Date Stamping
- Email Calls Inline
- Secure Multiple Manager Access
- Archive and Audit Trail
- Column Sorting (on-the-fly)

#### **CALL REPORTING FEATURES**

- Top Callers by Quantity
- Top Callers by Duration
- Call Ratings by Agent

- Most Frequently Dialed
- Longest Calls
- Call Details