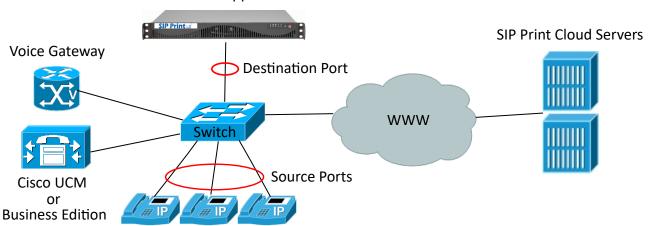

#### **CALL CAPTURE FEATURES**

- SIP Trunk Side
- Ingress/Egress
- Extension to Extension
- User and Extension Specific