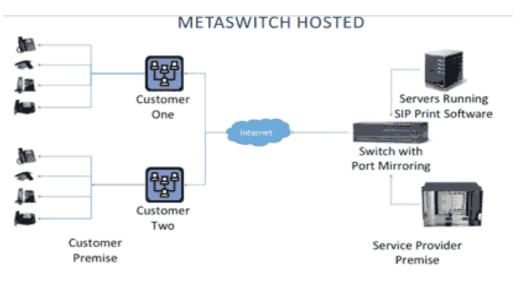

# **Understanding Customer Interaction is For Everyone**

The SIP Print Metaswitch edition records calls for specified users without requiring any integration with Metaswitch. With 5 minutes of installation and 20 minutes of configuration you can start recording every customer interaction with up to 3+ years of storage. And with automated archiving, your calls can be stored in perpetuity.