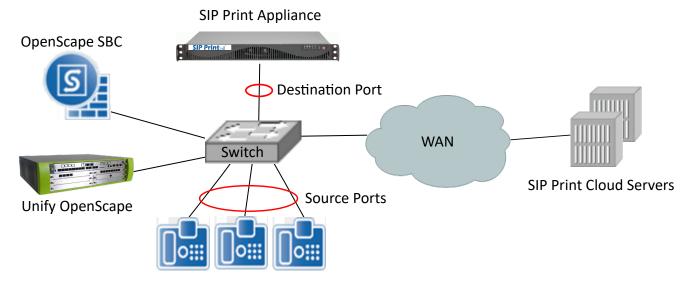

## **Understanding Customer Interaction is For Everyone**

The SIP Print Unify Cloud edition records calls for specified users without requiring any integration with Unify OpenScape. With 5 minutes of installation and 20 minutes of configuration you can start recording every customer interaction with up to 3+ years of storage. And with automated archiving, your calls can be stored in perpetuity.

#### **CALL CAPTURE FEATURES**

- SIP Trunk Side
- Ingress/Egress
- Extension to Extension
- User and Extension Specific

SME

© 2017 SIP Print Group, Inc. All Rights Reserved. SIP Print is a trademark of SIP Print Group, Inc. All information in this document is subject to change without notice, and neither SIP Print Group Inc. nor its affiliates assume any responsibility for any errors contained herein.