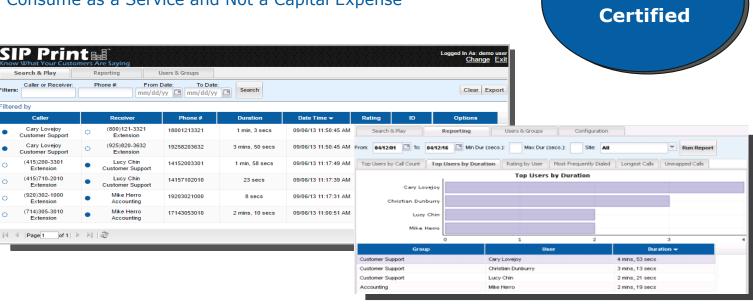

#### **CALL REPORTING FEATURES**

- Most Frequently Dialed
- Longest Calls
- Call Details

- Top Callers by Quantity
- Top Callers by Duration
- Call Ratings by Agent