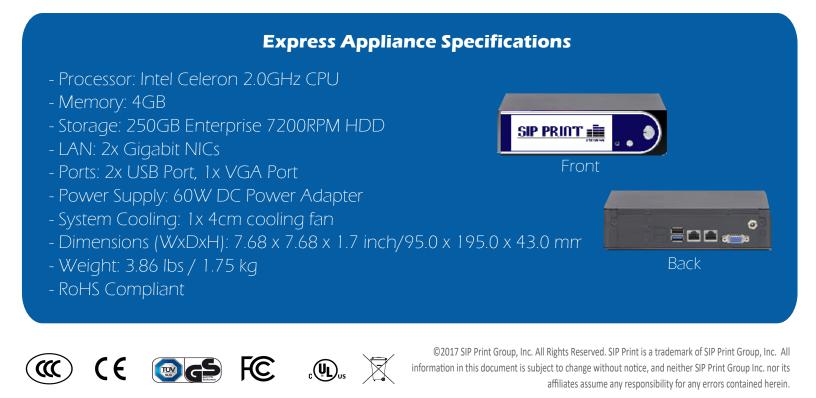

## **Understanding Customer Interaction is For Everyone**

The SIP Print Express edition records calls for specified users without requiring any integration with a Call Server or IP-PBX required. With 5 minutes of installation and 20 minutes of configuration you can start recording every customer interaction with up to 3+ years of storage. And with automated archiving, your calls can be stored in perpetuity.