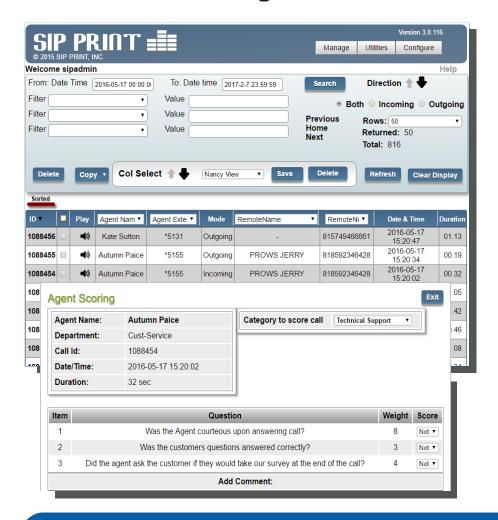

### **CALL RECORDING / PLAYBACK FEATURES**

- Call Recording in Standard Media Formats
- Call Playback on Standard Media Players
- Search by Agent Name
- Search by Area Code and Prefix
- Extension and Name Lookup
- Caller ID

- Fast Forward and Rewind
- Time and Date Stamping
- Email Ready Format
- Secure Multiple Manager Access
- Archive and Audit Trail
- Column Sorting (on-the-fly)

#### **CALL SCORING FEATURES**

- Rate Every Call Recorded
- Customizable Questions
- Rating Weight

- Unlimited Templates & Categories
- Inline Email of Results
- Secure Permission Based Access