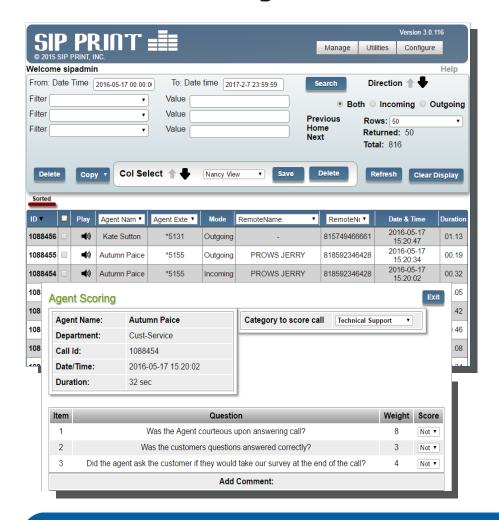

## **CALL RECORDING / PLAYBACK FEATURES**

- Call Recording in Standard Media Formats
- Call Playback on Standard Media Players
- Search by Agent Name
- Search by Area Code and Prefix
- Extension and Name Lookup
- Caller ID

- Fast Forward and Rewind
- Time and Date Stamping
- Email Ready Format
- Secure Multiple Manager Access
- Archive and Audit Trail
- Column Sorting (on-the-fly)

### **CALL SCORING FEATURES**

- Rate Every Call Recorded
- Customizable Questions
- Rating Weight

- Unlimited Templates & Categories
- Inline Email of Results
- Secure Permission Based Access