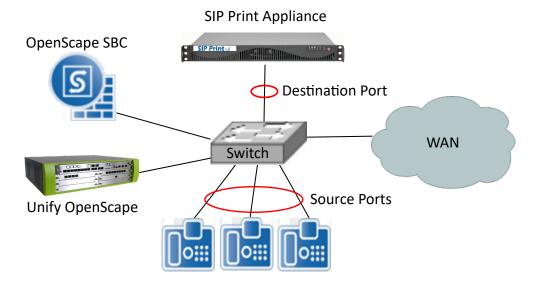

## **Understanding Customer Interaction is For Everyone**

The SIP Print Unify edition records calls for specified users without requiring any integration with Unify OpenScape. With 5 minutes of installation and 20 minutes of configuration you can start recording every customer interaction with up to 3+ years of storage. And with automated archiving, your calls can be stored in perpetuity.

### **CALL CAPTURE FEATURES**

- SIP Trunk Side
- Ingress/Egress
- Extension to Extension
- User and Extension Specific

© 2017 SIP Print Group, Inc. All Rights Reserved. SIP Print is a trademark of SIP Print Group, Inc. All information in this document is subject to change without notice, and neither SIP Print Group Inc. nor its affiliates assume any responsibility for any errors contained herein.